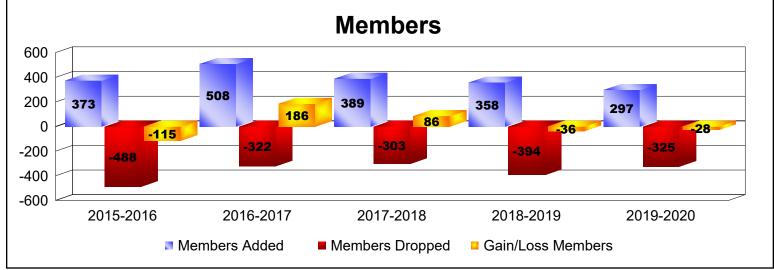

District 320 C

As of June 2020 Cumulative

| Year      | New<br>Clubs | Dropped<br>Clubs | Gain/<br>Loss<br>Clubs | New<br>Members | Charter<br>Members | Reinstate<br>Members | Transfer<br>Members | Total<br>Member<br>Added | Total<br>Members<br>Dropped | Gain/<br>Loss<br>Members |
|-----------|--------------|------------------|------------------------|----------------|--------------------|----------------------|---------------------|--------------------------|-----------------------------|--------------------------|
| 2015-2016 | 4            | -2               | 2                      | 261            | 97                 | 11                   | 4                   | 373                      | -488                        | -115                     |
| 2016-2017 | 2            | -3               | -1                     | 355            | 65                 | 85                   | 3                   | 508                      | -322                        | 186                      |
| 2017-2018 | 4            | 0                | 4                      | 269            | 97                 | 18                   | 5                   | 389                      | -303                        | 86                       |
| 2018-2019 | 2            | -1               | 1                      | 267            | 70                 | 16                   | 5                   | 358                      | -394                        | -36                      |
| 2019-2020 | 4            | 0                | 4                      | 187            | 91                 | 11                   | 8                   | 297                      | -325                        | -28                      |
| Average   | 3            | -1               | 2                      | 268            | 84                 | 28                   | 5                   | 385                      | -366                        | 19                       |