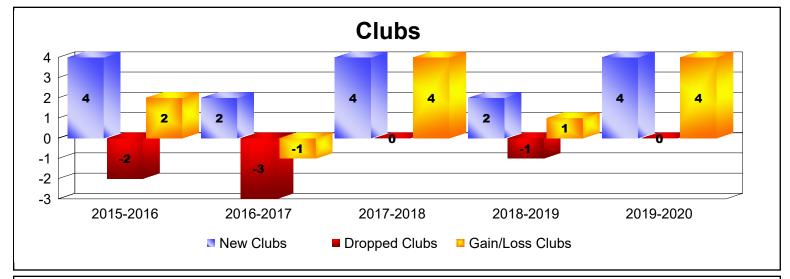

District 320 C

As of June 2020 Cumulative

| Year      | New<br>Clubs | Dropped<br>Clubs | Gain/<br>Loss<br>Clubs | New<br>Members | Charter<br>Members | Reinstate<br>Members | Transfer<br>Members | Total<br>Member<br>Added | Total<br>Members<br>Dropped | Gain/<br>Loss<br>Members |
|-----------|--------------|------------------|------------------------|----------------|--------------------|----------------------|---------------------|--------------------------|-----------------------------|--------------------------|
| 2015-2016 | 4            | -2               | 2                      | 261            | 97                 | 11                   | 4                   | 373                      | -488                        | -115                     |
| 2016-2017 | 2            | -3               | -1                     | 355            | 65                 | 85                   | 3                   | 508                      | -322                        | 186                      |
| 2017-2018 | 4            | 0                | 4                      | 269            | 97                 | 18                   | 5                   | 389                      | -303                        | 86                       |
| 2018-2019 | 2            | -1               | 1                      | 267            | 70                 | 16                   | 5                   | 358                      | -394                        | -36                      |
| 2019-2020 | 4            | 0                | 4                      | 187            | 91                 | 11                   | 8                   | 297                      | -325                        | -28                      |
| Average   | 3            | -1               | 2                      | 268            | 84                 | 28                   | 5                   | 385                      | -366                        | 19                       |